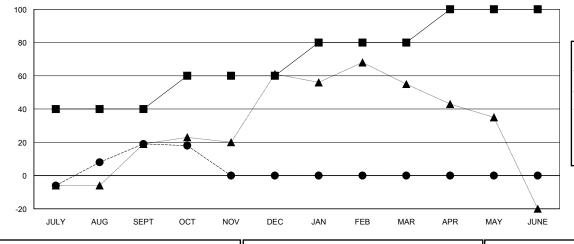

## GOALS AND ACTUAL MEMBERS CUMULATIVE

MEMBER GROWTH NET GOAL MEMBER GROWTH ACTUAL

LAST YEAR MEMBERSHIP ACTUAL

| DROPPED CLUBS: 0 |   |
|------------------|---|
| DROPPED MEMBERS  |   |
| DECEASED         | 4 |
| CLUB CANCELLED   | 0 |