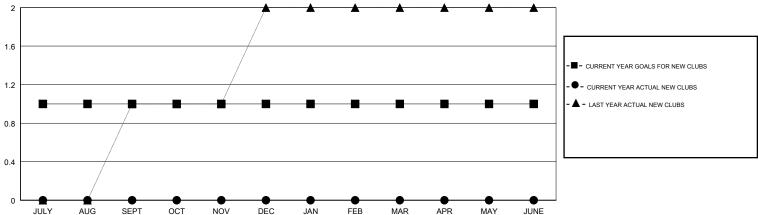

## **LOCATION THAILAND**

**GMT CA** 

|                       | Club          | s         |               | Members               |                           |                         |                                              |
|-----------------------|---------------|-----------|---------------|-----------------------|---------------------------|-------------------------|----------------------------------------------|
| RESULTS FOR 2018-2019 |               |           |               | RESULTS FOR 2018-2019 |                           |                         |                                              |
| QUARTER               | NEW CLUB GOAL | NEW CLUBS | DROPPED CLUBS | QUARTER               | MEMBER GROWTH NET<br>GOAL | MEMBER GROWTH<br>ACTUAL | DROPPED MEMBERS ACTUAL (including transfers) |
| JULY/AUG/SEPT         | 1             | 0         | 0             | JULY/AUG/SEPT         | 40                        | 43                      | 22                                           |
| OCT/NOV/DEC           | 0             | 0         | 0             | OCT/NOV/DEC           | 20                        | 5                       | 5                                            |
| JAN/FEB/MAR           | 0             | 0         | 0             | JAN/FEB/MAR           | 20                        | 0                       | 0                                            |
| APR/MAY/JUNE          | 0             | 0         | 0             | APR/MAY/JUNE          | 20                        | 0                       | 0                                            |